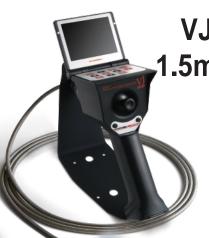

#### **VJ-ADVANCE**

VJ-Advance your technology. See what you've been missing.

The VJ-Advance is the most portable, easiest to use and full-featured video borescope on the market.

The VJ-ADV delivers exceptional value and outstanding quality.

VJ-ADV 6.9mm 1.5m, 3.0m, & 5.0m