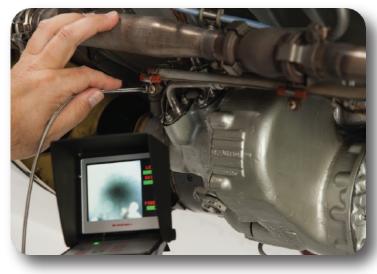

### Stand-Alone Imaging Unit

The VJ-ADV is an all-in-one system that combines an articulating borescope with an onboard imaging system. As you conduct an inspection, jpg images can be captured with the click of your index finger. Another button next to the joystick allows you to start and stop video recording. The intuitive control panel allows you to review images and video on the built-in monitor.