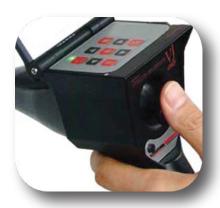

# Joystick-controlled Articulation

The VJ-ADV provides precise control of the articulating tip through the use of a thumbactivated joystick. This joystick responds to the slightest movement of your thumb and allows for real-time movement of the camera tip in all directions.

### Stand-Alone Imaging Unit

The VJ-ADV is an all-in-one system that combines an articulating borescope with an onboard imaging system. As you conduct an inspection, jpg images can be captured with the click of your index finger. Another button next to the joystick allows you to start and stop video recording. The intuitive control panel allows you to review images and video on the built-in monitor.