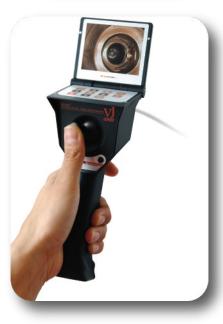

#### **VJ-ADVANCE**

VJ-Advance your technology. See what you've been missing.

The VJ-Advance is the most portable, easiest to use and full-featured video borescope on the market.

The VJ-ADV delivers exceptional value and outstanding quality.

#### **Features Include:**

- ▶ 4-way joystick articulation
- ▶ 6.9mm or 3.9mm diameter
- ▶ Medical-grade digital camera
- ▶ Image, video, and audio capture
- ▶ Variable LED illumination
- ▶ 3.5" built-in LCD monitor
- ▶ Removable MicroSD memory
- ▶ Software included
- ► Hard-shell carrying case

### Stand-Alone Imaging Unit

The VJ-ADV is an all-in-one system that combines an articulating borescope with an onboard imaging system. As you conduct an inspection, jpg images can be captured with the click of your index finger. Another button next to the joystick allows you to start and stop video recording. The intuitive control panel allows you to review images and video on the built-in monitor.