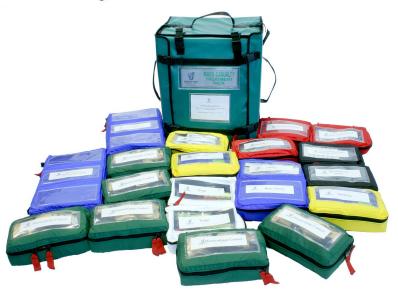

## Mass Casualty Treatment Pack

The Mass Casualty Treatment Pack is a comprehensive and easily deployable major incident pack containing essential medical equipment for use in a major incident.

The bag has been designed by pre-hospital emergency care experts with considerable experience in major incident planning and provision. Key features include its ease of use with removable labelled and colour-coded individual pouches. A large insert pouch provides the skilled responder with comprehensive advanced airway and breathing equipment.

The bag can be supplied packed or unpacked and is configured to include a large quantity of useful high quality items such as triage cards, major haemorrhage dressings and airway adjuncts.

The bag is designed for use as part the major incident plan by Major Incident Response Teams from both NHS Hospital and Ambulance Trusts and will provide a rapidly deployable capability at the scene of any major incident.