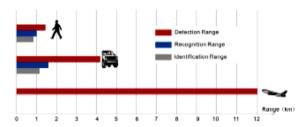

# See the unseen Prevent the unpredictable

Backed by the world class thermal vision technology, IR 519 allows for complete visibility in total darkness over long distance. Rugged and easy to use, it enables swift detailed imaging, provides superior reliability and enhances security for either mobile or fixed applications. Absolutely it is the industry standard for security professionals, law enforcement agencies and safety departments.